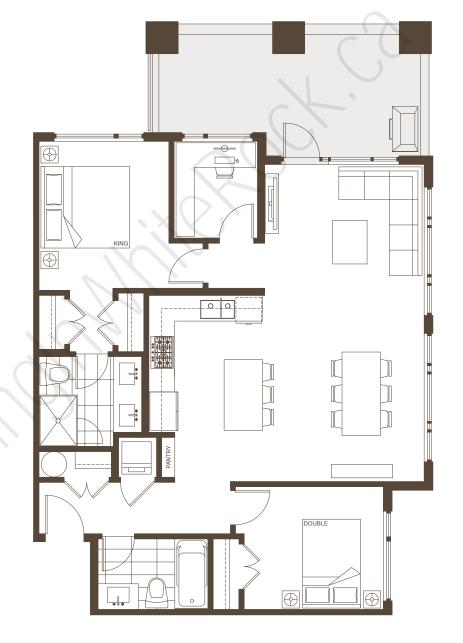

n

Suites

Indoor living 1,067 - 1,073 sqft 104, 106, 107 Outdoor living 165 - 171 sqft

1,237 - 1,241 sqft Total

R1-P 02 03 H1-P M1-P 05 07 08 01 13 12 11 10 09







#### 2 Bedroom + Den

Indoor living 1,068 - 1,071 sqft 204, 206, 207, Outdoor living 127 - 145 sqft 304, 306, 307,

1,195 – 1,215 sqft Total

#### Suites

404, 406, 407











#### 2 Bedroom + Den

Indoor living 1,068 - 1,071 sqft 204, 206, 207, Outdoor living 127 - 145 sqft 304, 306, 307,

1,195 – 1,215 sqft Total

#### Suites

404, 406, 407











# ADAGIO<sub>By Boffo</sub>

2 Bedroom + Den

Suite

Indoor living

410

Outdoor living 612 sqft

1,084 sqft

1,696 sqft Total











2 Bedroom + Den

Suites

Indoor living 1,093 – 1,094 sqft Outdoor living 195 - 199 sqft

201, 301, 401

1,288 - 1,293 sqft Total









 $2 \, Bedroom + Den$  Suite

Indoor living 1,121 sqft 101 Outdoor living 314 sqft

Total 1,435 sqft











# ADAGIO<sub>By Boffo</sub>

 $2 \, Bedroom + Den$  Suite

Indoor living 1,096 sqft 113 Outdoor living 365 sqft

Total 1,461 sqft









2 Bedroom + Den

Suites

Indoor living 1,117 sqft
Outdoor living 201 - 208 sqft

202, 302, 402

Total 1,318 – 1,325 sqft











 $2 \, Bedroom + Den$  Suites

Indoor living 1,146 sqft 102 Outdoor living 361 sqft

Total 1,507 sqft







BC'S BOUTIQUE HOME BUILDER ™

In the interest of continuing product improvement, the Developer reserves the right to make modifications and changes to building design, specifications, features, ceiling heights and floor plans without notification. Room sets are for illustration purposes only. The matt