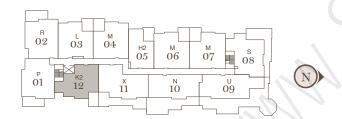

2 Bedroom + Den

Suites

Indoor living 1,042 – 1,043 sqft Outdoor living 127 – 129 sqft 203, 303, 403

Total 1,169 – 1,172 sqft

R 02 03 04 H2 M 05 06 07 08 N

2 Bedroom + Den

Suites

Indoor living 1,067 - 1,073 sqft 104, 106, 107 Outdoor living 165 - 171 sqft

1,237 - 1,241 sqft Total

R1-P 02 03 H1-P M1-P 05 07 08 01 13 12 11 10

2 Bedroom + Den

Suites

Indoor living 1,067 - 1,073 sqft 104, 106, 107 Outdoor living 165 - 171 sqft

1,237 - 1,241 sqft Total

R1-P 02 03 H1-P M1-P 05 07 08 01 13 12 11 10 09