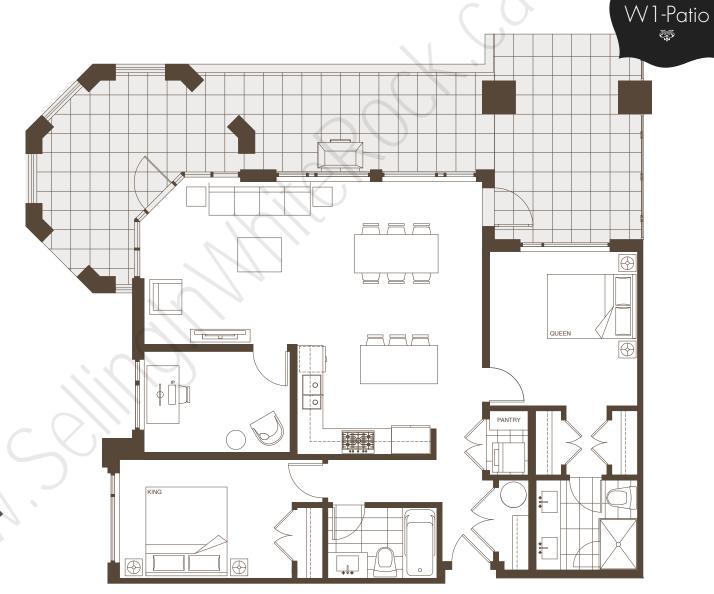

# ADAGIO By Boffo

2 Bedroom + Den

*Suite* 109

Indoor living 1,201 sqft
Outdoor living 564 sqft

Total 1,765 sqft

2 Bedroom + Den

Suite

Indoor living