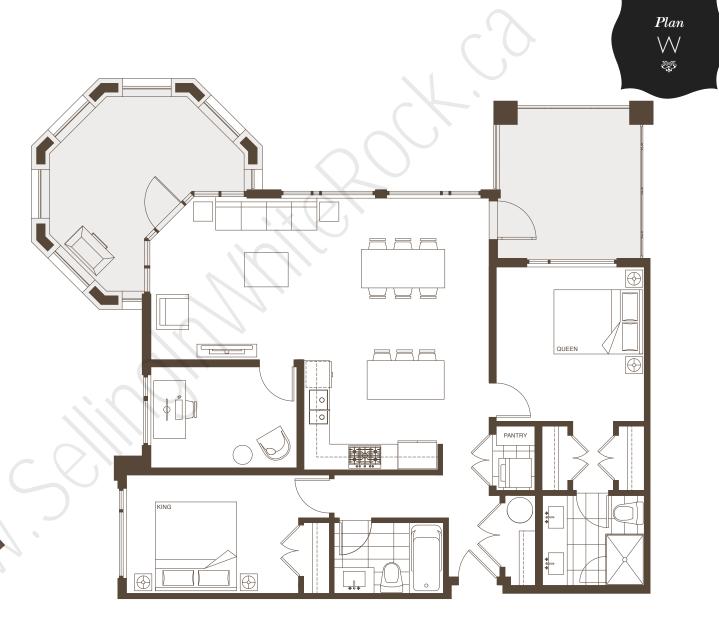

Suites

Indoor living 1,195 – 1,197 sqft

209, 309

Outdoor living 326 - 335 sqft

Total 1,523 - 1,530 sqft

Plan