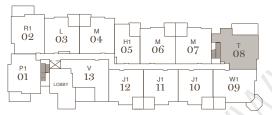

1,237 - 1,241 sqft Total

R1-P 02 03 H1-P M1-P 05 07 08 01 13 12 11 10

2 Bedroom + Den

Suites

Indoor living 1,067 - 1,073 sqft 104, 106, 107 Outdoor living 165 - 171 sqft

1,237 - 1,241 sqft Total

R1-P 02 03 H1-P M1-P 05 07 08 01 13 12 11 10 09