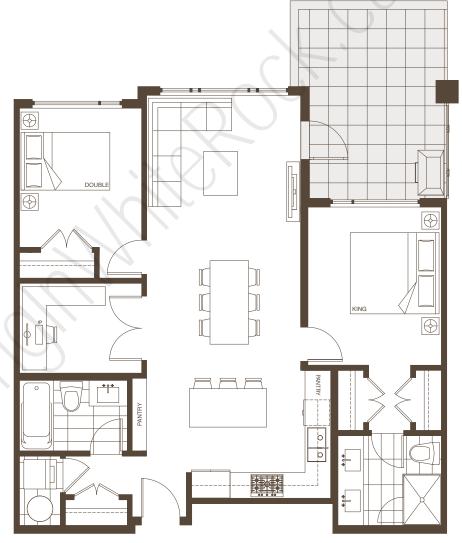

Outdoor living 169 sqft

Total 1,211 sqft

2 Bedroom + Den

Indoor living 1,042 – 1,043 sqft

Suites

203, 303, 403

Outdoor living 127 - 129 sqft

Total 1,169 – 1,172 sqft

2 Bedroom + Den

Suites

Indoor living 1,042 – 1,043 sqft Outdoor living 127 – 129 sqft 203, 303, 403

Total 1,169 – 1,172 sqft

R 02 03 04 H2 M 05 06 07 08 N

2 Bedroom + Den

Suites

Indoor living 1,067 - 1,073 sqft 104, 106, 107 Outdoor living 165 - 171 sqft