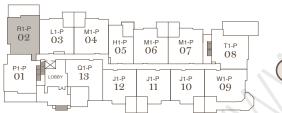

1,237 - 1,241 sqft Total

R1-P 02 03 H1-P M1-P 05 07 08 01 13 12 11 10

2 Bedroom + Den

Suites

Indoor living 1,067 - 1,073 sqft 104, 106, 107 Outdoor living 165 - 171 sqft

1,237 - 1,241 sqft Total

R1-P 02 03 H1-P M1-P 05 07 08 01 13 12 11 10 09