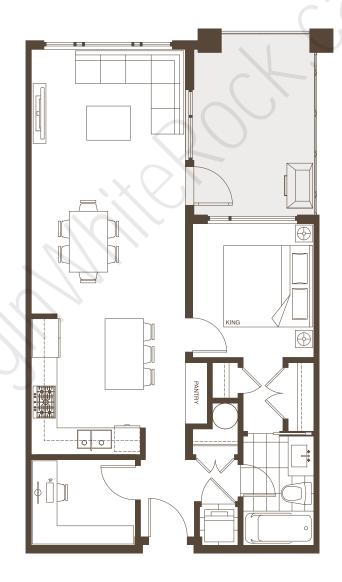

1,237 - 1,241 sqft Total

R1-P 02 03 H1-P M1-P 05 07 08 01 13 12 11 10

2 Bedroom + Den

Suites

Indoor living 1,067 - 1,073 sqft 104, 106, 107 Outdoor living 165 - 171 sqft

1,237 - 1,241 sqft Total

R1-P 02 03 H1-P M1-P 05 07 08 01 13 12 11 10 09