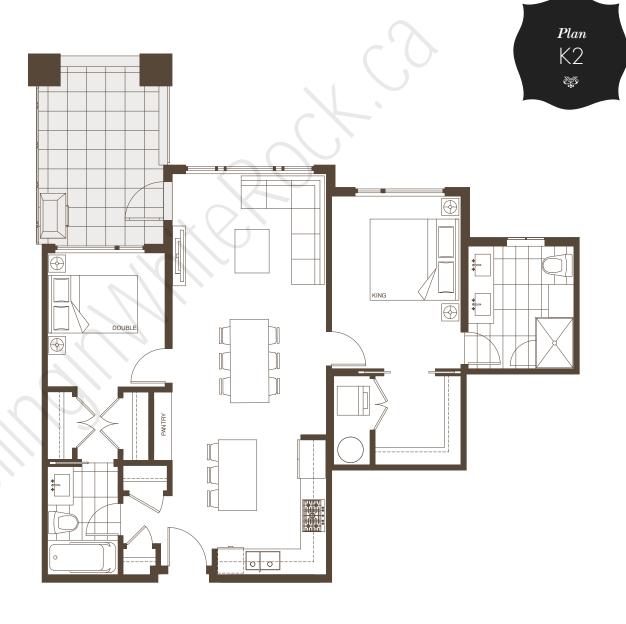

ing 778 sqft 3
Outdoor living 139 sqft

Total 917 sqft









1 Bedroom + Den Suite
Indoor living 784 sqft 105

Outdoor living 166 sqft

100 3911

Total 950 sqft









1 Bedroom + Den

Suites

Indoor living 784 sqft
Outdoor living 135 – 138 sqft

205, 305, 405

Total 919 – 922 saft









2 Bedroom + Den

Indoor living 994 – 1,000 sqft Outdoor living 124 – 139 sqft

Total 1,121 – 1,135 sqft

Suites

210, 211, 212, 310, 311, 312

caft









2 Bedroom + Den

Suites

Indoor living 997 sqft
Outdoor living 170 - 183 sqft

110, 111, 112

Outdoor living 179 - 183 sqft

Total 1,176 – 1,180 sqft







2 Bedroom Suite
Indoor living 1,003 sqft 314

Outdoor living 136 sqft

Total 1,139 sqft









Suite

2 Bedroom

Indoor living 1,003 sqft 412 Outdoor living 136 sqft

Total 1,139 sqft









 $2 \, Bedroom + Den$  Suite Indoor living 1,042 sqft 103

Outdoor living 169 sqft

Total 1,211 sqft









2 Bedroom + Den Suite
Indoor living 1,042 sqft 103

Outdoor living 169 sqft

Total 1,211 sqft









2 Bedroom + Den

Indoor living 1,042 – 1,043 sqft

Suites

203, 303, 403

Outdoor living 127 - 129 sqft

Total 1,169 – 1,172 sqft









2 Bedroom + Den

Suites

Indoor living 1,042 – 1,043 sqft Outdoor living 127 – 129 sqft 203, 303, 403

Total 1,169 – 1,172 sqft

R 02 03 04 H2 M 05 06 07 08 N







2 Bedroom + Den

Suites

Indoor living 1,067 - 1,073 sqft 104, 106, 107 Outdoor living 165 - 171 sqft

1,237 - 1,241 sqft Total

R1-P 02 03 H1-P M1-P 05 07 08 01 13 12 11 10







2 Bedroom + Den

Suites

Indoor living 1,067 - 1,073 sqft 104, 106, 107 Outdoor living 165 - 17