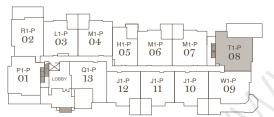

1,237 - 1,241 sqft Total

R1-P 02 03 H1-P M1-P 05 07 08 01 13 12 11 10

2 Bedroom + Den

Suites

Indoor living 1,067 - 1,073 sqft 104, 106, 107 Outdoor living 165 - 171 sqft

1,237 - 1,241 sqft Total

R1-P 02 03 H1-P M1-P 05 07 08 01 13 12 11 10 09