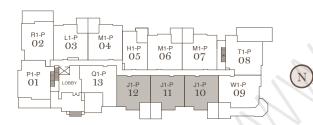

1,237 - 1,241 sqft Total

R1-P 02 03 H1-P M1-P 05 07 08 01 13 12 11 10

2 Bedroom + Den

Suites

Indoor living 1,067 - 1,073 sqft 104, 106, 107 Outdoor living 165 - 171 sqft

1,237 - 1,241 sqft Total

R1-P 02 03 H1-P M1-P 05 07 08 01 13 12 11 10 09