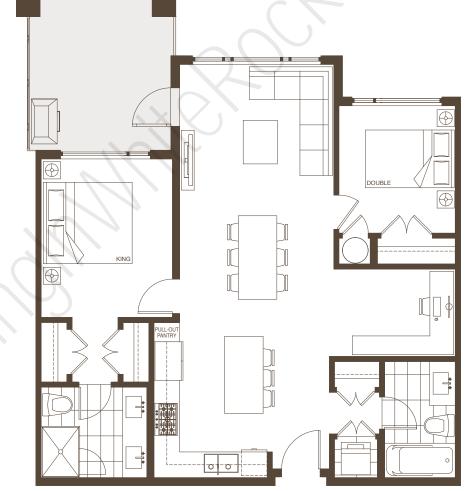

2 Bedroom + Den

Suites

Indoor living 1,093 – 1,094 sqft Outdoor living 195 - 199 sqft

201, 301, 401

1,288 - 1,293 sqft Total

 $2 \, Bedroom + Den$  Suite

Indoor living 1,121 sqft 101 Outdoor living 314 sqft

Total 1,318 – 1,325 sqft

 $2 \, Bedroom + Den$  Suites

Indoor living 1,146 sqft 102 Outdoor living 361 sqft

Total 1,507 sqft

BC'S BOUTIQUE HOME BUILDER ™

In the interest of continuing product improvement, the Developer reserves the right to make modifications and changes to building design, specifications, features, ceiling heights and floor plans without notification. Room sets are for illustration purposes only. The matters will be governed entirely by the terms of the purchase contract and by the information provided for in the disclosure statement. Please refer to disclosure statement for specific offering details. E. & O. E. As at 2014.12.25