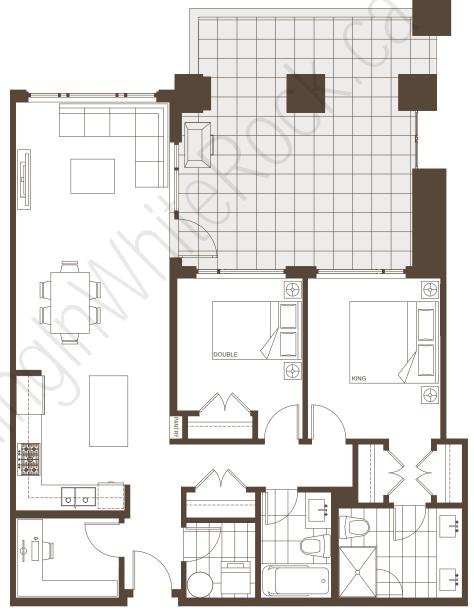

2 Bedroom + Den

Suites

Indoor living 1,093 – 1,094 sqft Outdoor living 195 - 199 sqft

201, 301, 401

1,288 - 1,293 sqft Total

 $2 \, Bedroom + Den$  Suite

Indoor living 1,121 sqft 101 Outdoor living 314 sqft