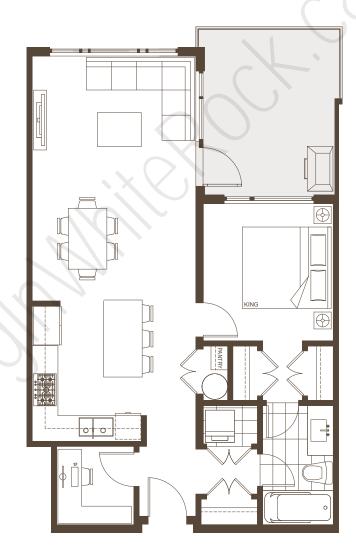

2 Bedroom + Den

Suites

Indoor living 1,042 – 1,043 sqft Outdoor living 127 – 129 sqft 203, 303, 403

Total 1,169 – 1,172 sqft

R 02 03 04 H2 M 05 06 07 08 N

2 Bedroom + Den

Suites

Indoor living 1,067 - 1,073 sqft 104, 106, 107 Outdoor living 165 - 171 sqft

1,237 - 1,241 sqft Total

R1-P 02 03 H1-P M1-P 05 07 08 01 13 12 11 10

2 Bedroom + Den

Suites

Indoor living 1,067 - 1,073 sqft 104, 106, 107 Outdoor living 165 - 171 sqft

1,237 - 1,241 sqft Total

R1-P 02 03 H1-P M1-P 05 07 08 01 13 12 11 10 09