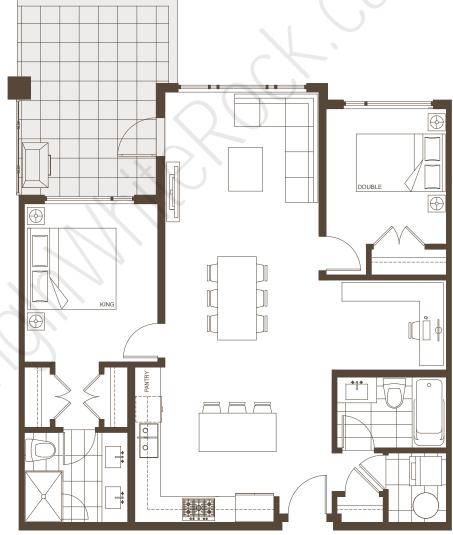

1,237 - 1,241 sqft Total

R1-P 02 03 H1-P M1-P 05 07 08 01 13 12 11 10

2 Bedroom + Den

Suites

Indoor living 1,067 - 1,073 sqft 104, 106, 107 Outdoor living 165 - 171 sqft

1,237 - 1,241 sqft Total

R1-P 02 03 H1-P M1-P 05 07 08 01 13 12 11 10 09

#### 2 Bedroom + Den

Indoor living 1,068 - 1,071 sqft 204, 206, 207, Outdoor living 127 - 145 sqft 304, 306, 307,

1,195 – 1,215 sqft Total

#### Suites

404, 406, 407