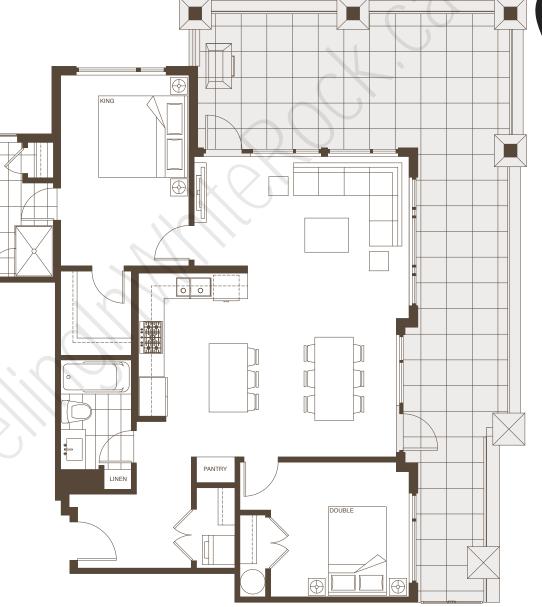

# ADAGIO<sub>By Boffo</sub>

2 Bedroom Suite

Indoor living 1,130 sqft 408 Outdoor living 546 sqft

Total 1,676 sqft

3 Bedroom Suite
Indoor living 1,176 sqft 108

Outdoor living 488 sqft

Total 1,664 sqft

3 Bedroom

Suite

Indoor living

208 1,246 sqft

Outdoor living 291 sqft

1,537 sqft Total

3 Bedroom Suite

Indoor living 1,279 sqft 308 Outdoor living 288 sqft

Total 1,567 sqft