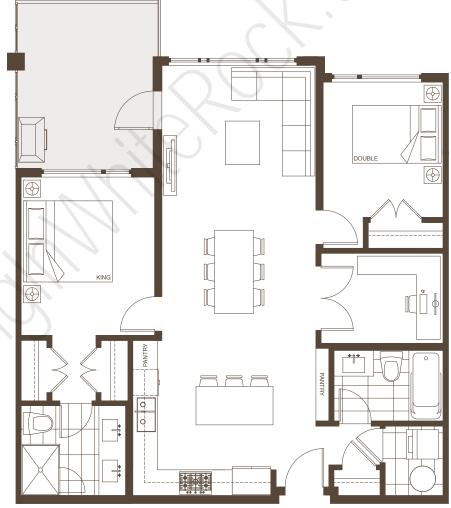

#### 2 Bedroom + Den

Indoor living 1,068 - 1,071 sqft 204, 206, 207, Outdoor living 127 - 145 sqft 304, 306, 307,

1,195 – 1,215 sqft Total

#### Suites

404, 406, 407