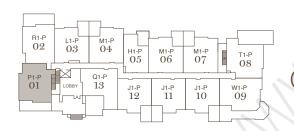

1,237 - 1,241 sqft Total

R1-P 02 03 H1-P M1-P 05 07 08 01 13 12 11 10

2 Bedroom + Den

Suites

Indoor living 1,067 - 1,073 sqft 104, 106, 107 Outdoor living 165 - 171 sqft

1,237 - 1,241 sqft Total

R1-P 02 03 H1-P M1-P 05 07 08 01 13 12 11 10 09