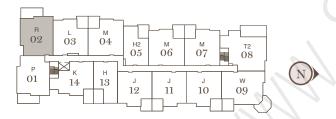

2 Bedroom + Den

Suites

Indoor living 1,042 – 1,043 sqft Outdoor living 127 – 129 sqft 203, 303, 403

Total 1,169 – 1,172 sqft

R 02 03 04 H2 M 05 06 07 08 N

2 Bedroom + Den

Suites

Indoor living 1,067 - 1,073 sqft 104, 106, 107 Outdoor living 165 - 171 sqft