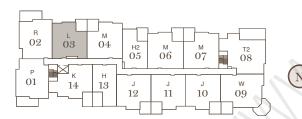

Outdoor living 169 sqft

Total 1,211 sqft

2 Bedroom + Den

Indoor living 1,042 – 1,043 sqft

Suites

203, 303, 403

Outdoor living 127 - 129 sqft

Total 1,169 – 1,172 sqft

2 Bedroom + Den

Suites

Indoor living 1,042 – 1,043 sqft Outdoor living 127 – 129 sqft 203, 303, 403

Total 1,169 – 1,172 sqft

R 02 03 04 H2 M 05 06 07 08 N

2 Bedroom + Den

Suites

Indoor living 1,067 - 1,073 sqft 104, 106, 107 Outdoor living 165 - 171 sqft

1,237 - 1,241 sqft Total

R1-P 02 03 H1-P M1-P 05 07 08 01 13 12 11 10

2 Bedroom + Den

Suites

Indoor living 1,067 - 1,073 sqft 104, 106, 107 Outdoor living 165 - 171 sqft

1,237 - 1,241 sqft Total

R1-P 02 03 H1-P M1-P 05 07 08 01 13 12 11 10 09