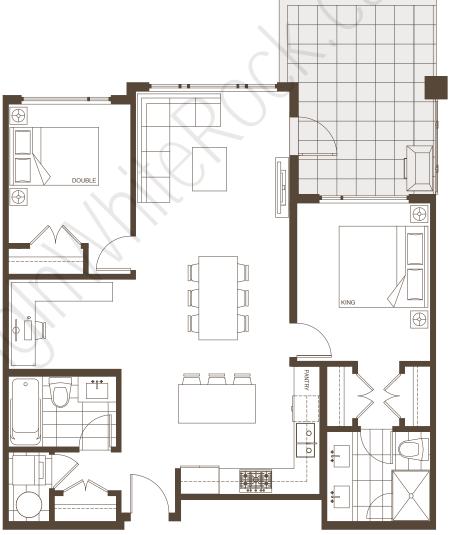

Outdoor living 169 sqft

Total 1,211 sqft

2 Bedroom + Den

Indoor living 1,042 – 1,043 sqft

Suites

203, 303, 403

Outdoor living 127 - 129 sqft

Total 1,169 – 1,172 sqft

2 Bedroom + Den

Suites

Indoor living 1,042 – 1,043 sqft Outdoor living 127 – 129 sqft 203, 303, 403

Total 1,169 – 1,172 sqft

R 02 03 04 H2 M 05 06 07 08 N

2 Bedroom + Den

Suites

Indoor living 1,067 - 1,073 sqft 104, 106, 107 Outdoor living 165 - 171 sqft