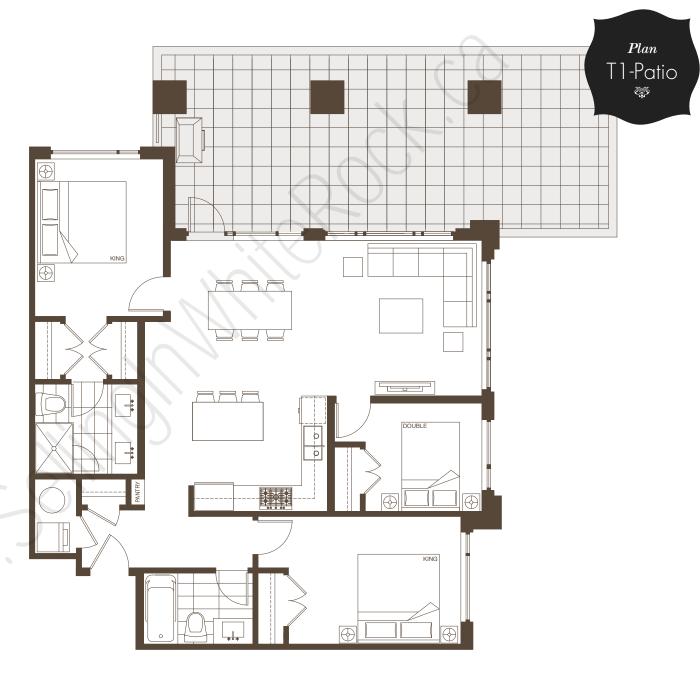

1,237 - 1,241 sqft Total

R1-P 02 03 H1-P M1-P 05 07 08 01 13 12 11 10

2 Bedroom + Den

Suites

Indoor living 1,067 - 1,073 sqft 104, 106, 107 Outdoor living 165 - 171 sqft

1,237 - 1,241 sqft Total

R1-P 02 03 H1-P M1-P 05 07 08 01 13 12 11 10 09