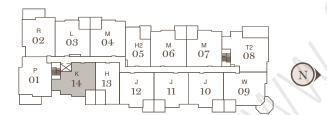

х  

2 Bedroom + Den

Suite

Indoor living

213 1,193 sqft

Outdoor living 270 sqft

1,463 sqft Total

2 Bedroom + Den