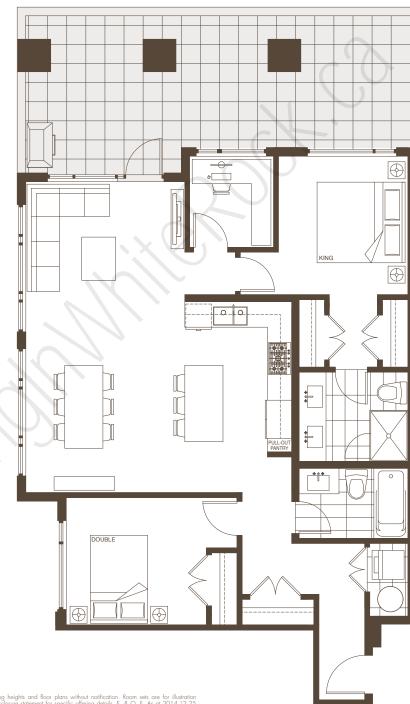

1,237 - 1,241 sqft Total

R1-P 02 03 H1-P M1-P 05 07 08 01 13 12 11 10

2 Bedroom + Den

Suites

Indoor living 1,067 - 1,073 sqft 104, 106, 107 Outdoor living 165 - 171 sqft

1,237 - 1,241 sqft Total

R1-P 02 03 H1-P M1-P 05 07 08 01 13 12 11 10 09