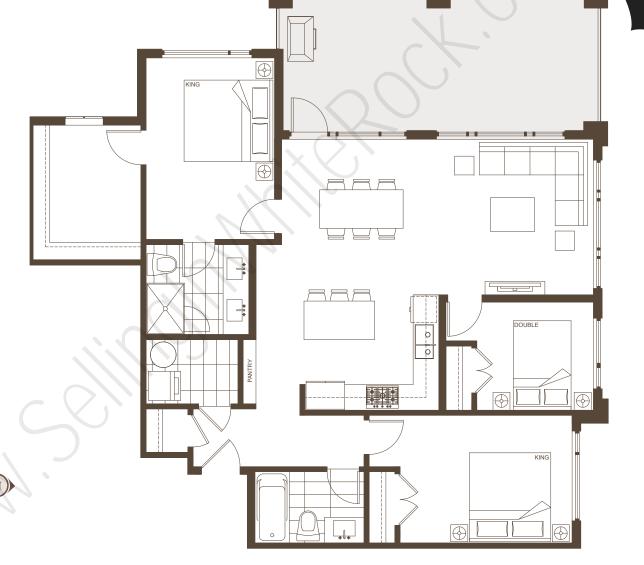

# ADAGIO<sub>By Boffo</sub>

2 Bedroom + Den

Suite

Indoor living

410

Outdoor living 612 sqft

1,084 sqft

1,696 sqft Total