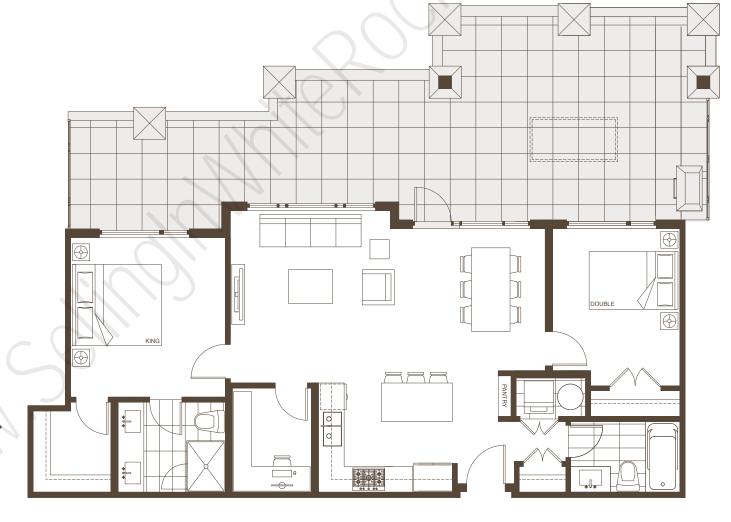

104, 106, 107 Outdoor living 165 - 171 sqft

1,237 - 1,241 sqft Total

R1-P 02 03 H1-P M1-P 05 07 08 01 13 12 11 10







2 Bedroom + Den

Suites

Indoor living 1,067 - 1,073 sqft 104, 106, 107 Outdoor living 165 - 171 sqft

1,237 - 1,241 sqft Total

R1-P 02 03 H1-P M1-P 05 07 08 01 13 12 11 10 09







#### 2 Bedroom + Den

Indoor living 1,068 - 1,071 sqft 204, 206, 207, Outdoor living 127 - 145 sqft 304, 306, 307,

1,195 – 1,215 sqft Total

#### Suites

404, 406, 407











#### 2 Bedroom + Den

Indoor living 1,068 - 1,071 sqft 204, 206, 207, Outdoor living 127 - 145 sqft 304, 306, 307,

1,195 – 1,215 sqft Total

#### Suites

404, 406, 407











# ADAGIO<sub>By Boffo</sub>

2 Bedroom + Den

Suite

Indoor living

410

Outdoor living 612 sqft

1,084 sqft

1,696 sqft Total











2 Bedroom + Den

Suites

Indoor living 1,093 – 1,094 sqft Outdoor living 195 - 199 sqft

201, 301, 401

1,288 - 1,293 sqft Total









 $2 \, Bedroom + Den$  Suite

Indoor living 1,121 sqft 101 Outdoor living 314 sqft

Total 1,435 sqft











# ADAGIO<sub>By Boffo</sub>

 $2 \, Bedroom + Den$  Suite

Indoor living 1,096 sqft 113 Outdoor living 365 sqft

Total 1,461 sqft









2 Bedroom + Den

Suites

Indoor living 1,117 sqft
Outdoor living 201 - 208 sqft

202, 302, 402

Total 1,318 – 1,325 sqft











 $2 \, Bedroom + Den$  Suites

Indoor living 1,146 sqft 102 Outdoor living 361 sqft

Total 1,507 sqft







BC'S BOUTIQUE HOME BUILDER ™

In the interest of continuing product improvement, the Developer reserves the right to make modifications and changes to building desi