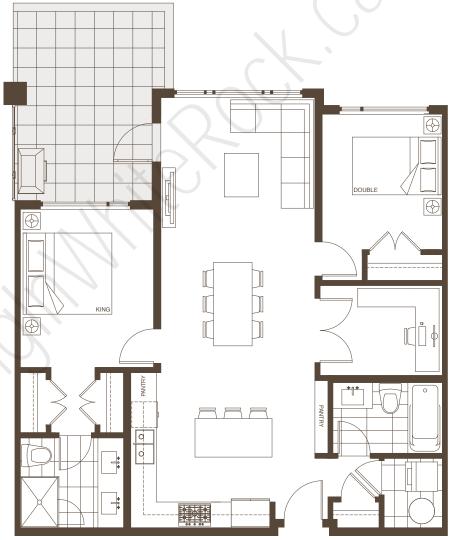

1,237 - 1,241 sqft Total

R1-P 02 03 H1-P M1-P 05 07 08 01 13 12 11 10

2 Bedroom + Den

Suites

Indoor living 1,067 - 1,073 sqft 104, 106, 107 Outdoor living 165 - 171 sqft

1,237 - 1,241 sqft Total

R1-P 02 03 H1-P M1-P 05 07 08 01 13 12 11 10 09

#### 2 Bedroom + Den

Indoor living 1,068 - 1,071 sqft 204, 206, 207, Outdoor living 127 - 145 sqft 304, 306, 307,

1,195 – 1,215 sqft Total

#### Suites

404, 406, 407