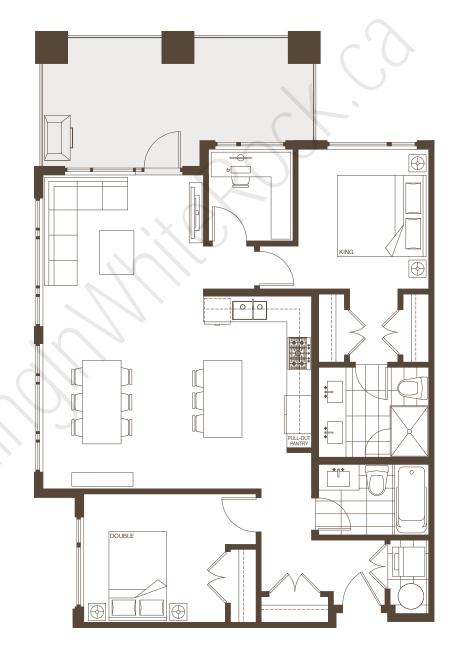

2 Bedroom + Den

Suites

Indoor living 1,042 – 1,043 sqft Outdoor living 127 – 129 sqft 203, 303, 403

Total 1,169 – 1,172 sqft

R 02 03 04 H2 M 05 06 07 08 N

2 Bedroom + Den

Suites

Indoor living 1,067 - 1,073 sqft 104, 106, 107 Outdoor living 165 - 171 sqft