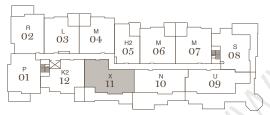

2 Bedroom + Den

Suites

Indoor living 1,042 – 1,043 sqft Outdoor living 127 – 129 sqft 203, 303, 403

Total 1,169 – 1,172 sqft

R 02 03 04 H2 M 05 06 07 08 N

2 Bedroom + Den

Suites

Indoor living 1,067 - 1,073 sqft 104, 106, 107 Outdoor living 165 - 171 sqft

1,237 - 1,241 sqft Total

R1-P 02 03 H1-P M1-P 05 07 08 01 13 12 11 10

2 Bedroom + Den

Suites

Indoor living 1,067 - 1,073 sqft 104, 106, 107 Outdoor living 165 - 171 sqft

1,237 - 1,241 sqft Total

R1-P 02 03 H1-P M1-P 05 07 08 01 13 12 11 10 09

#### 2 Bedroom + Den

Indoor living 1,068 - 1,071 sqft 204, 206, 207, Outdoor living 127 - 145 sqft 304, 306, 307,

1,195 – 1,215 sqft Total

#### Suites

404, 406, 407