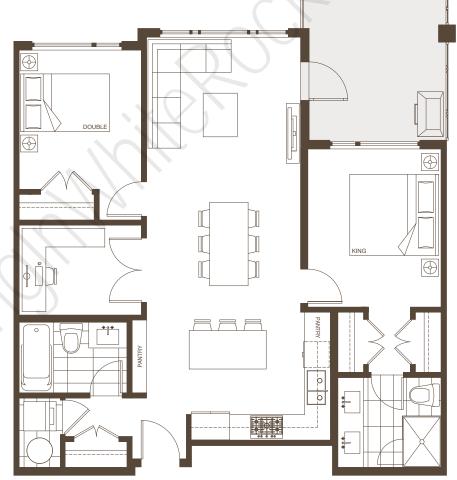

Outdoor living 169 sqft

Total 1,211 sqft

2 Bedroom + Den

Indoor living 1,042 – 1,043 sqft

Suites

203, 303, 403

Outdoor living 127 - 129 sqft

Total 1,169 – 1,172 sqft