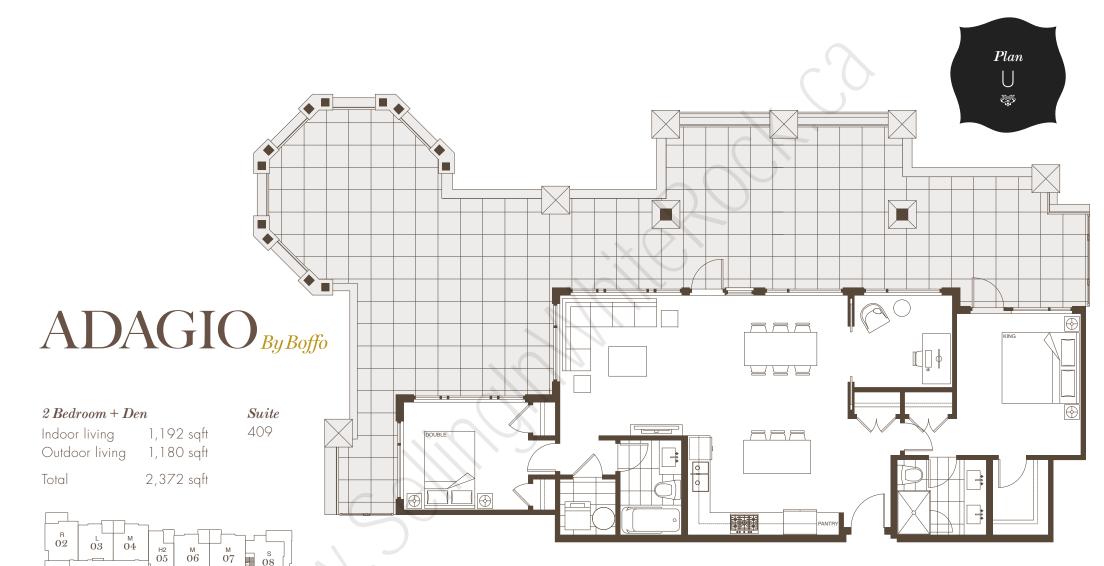

# ADAGIO<sub>By Boffo</sub>

2 Bedroom + Den

Suite

Indoor living

410

Outdoor living 612 sqft

1,084 sqft

1,696 sqft Total