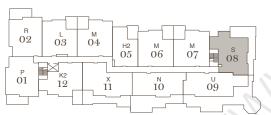

2 Bedroom + Den

Suites

Indoor living 1,042 – 1,043 sqft Outdoor living 127 – 129 sqft 203, 303, 403

Total 1,169 – 1,172 sqft

R 02 03 04 H2 M 05 06 07 08 N

2 Bedroom + Den

Suites

Indoor living 1,067 - 1,073 sqft 104, 106, 107 Outdoor living 165 - 171 sqft