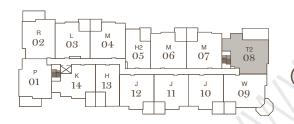

1,237 - 1,241 sqft Total

R1-P 02 03 H1-P M1-P 05 07 08 01 13 12 11 10

2 Bedroom + Den

Suites

Indoor living 1,067 - 1,073 sqft 104, 106, 107 Outdoor living 165 - 171 sqft

1,237 - 1,241 sqft Total

R1-P 02 03 H1-P M1-P 05 07 08 01 13 12 11 10 09