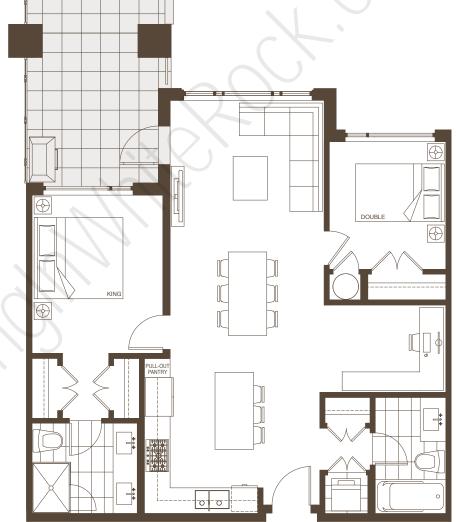

2 Bedroom + Den

Suites

Indoor living 1,093 – 1,094 sqft Outdoor living 195 - 199 sqft

201, 301, 401

1,288 - 1,293 sqft Total

 $2 \, Bedroom + Den$  Suite

Indoor living 1,121 sqft 101 Outdoor living 314 sqft

Total 1,318 – 1,325 sqft

 $2 \, Bedroom + Den$  Suites

Indoor living 1,146 sqft 102 Outdoor living 361 sqft

Total 1,507 sqft

BC'S BOUTIQUE HOME BUILDER ™

In the interest of continuing product improvement, the Developer reserves the right to make modifications and changes to building design, specifications, features, ceiling heights and floor plans without notification. Room sets are for illustration purposes only. The matters will be governed entirely by the terms of the purchase contract and by the information provided for in the disclosure statement. Please refer to disclosure statement for specific offering details. E. & O. E. As at 2014.12.25