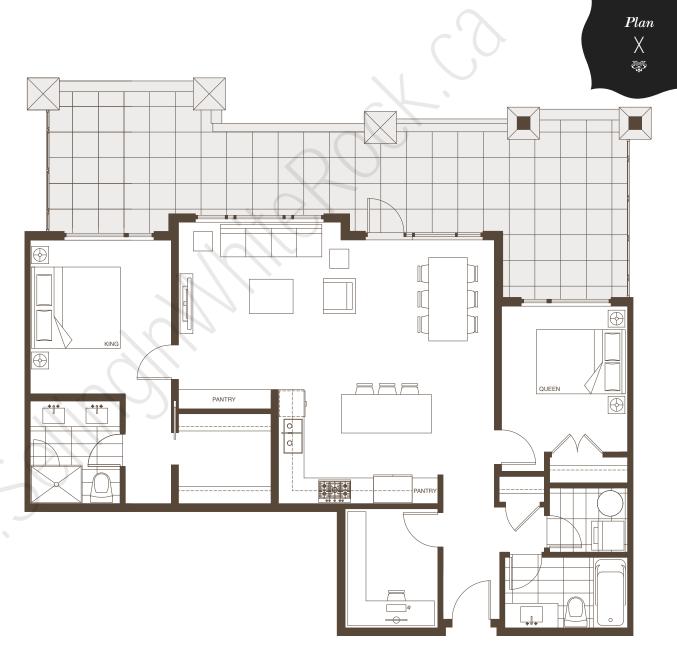

х  

2 Bedroom + Den

Suite

Indoor living

213 1,193 sqft

Outdoor living 270 sqft

1,463 sqft Total

2 Bedroom + Den

Suites

Indoor living 1,195 – 1,197 sqft

209, 309

Outdoor living 326 - 335 sqft

Total 1,523 - 1,530 sqft

Plan