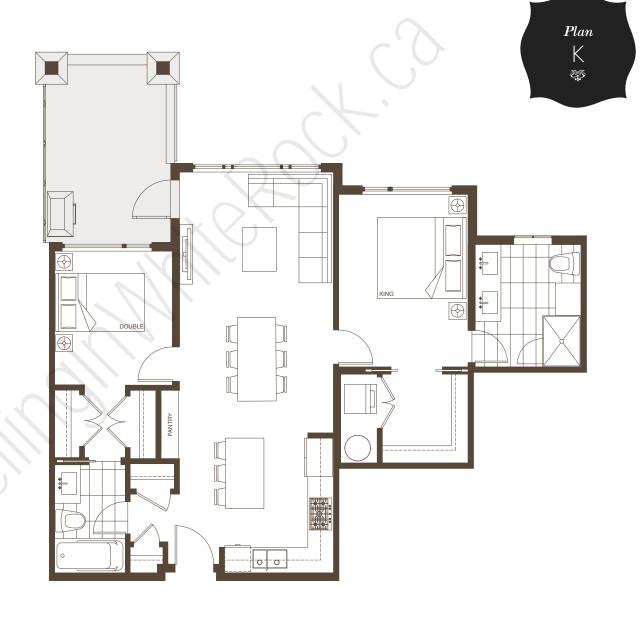

Suites

Indoor living 1,195 – 1,197 sqft

209, 309

Outdoor living 326 - 335 sqft

Total 1,523 - 1,530 sqft

Plan