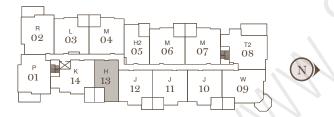

2 Bedroom + Den

Suites

Indoor living 1,042 – 1,043 sqft Outdoor living 127 – 129 sqft 203, 303, 403

Total 1,169 – 1,172 sqft

R 02 03 04 H2 M 05 06 07 08 N

2 Bedroom + Den

Suites

Indoor living 1,067 - 1,073 sqft 104, 106, 107 Outdoor living 165 - 171 sqft

1,237 - 1,241 sqft Total

R1-P 02 03 H1-P M1-P 05 07 08 01 13 12 11 10

2 Bedroom + Den

Suites

Indoor living 1,067 - 1,073 sqft 104, 106, 107 Outdoor living 165 - 171 sqft

1,237 - 1,241 sqft Total

R1-P 02 03 H1-P M1-P 05 07 08 01 13 12 11 10 09