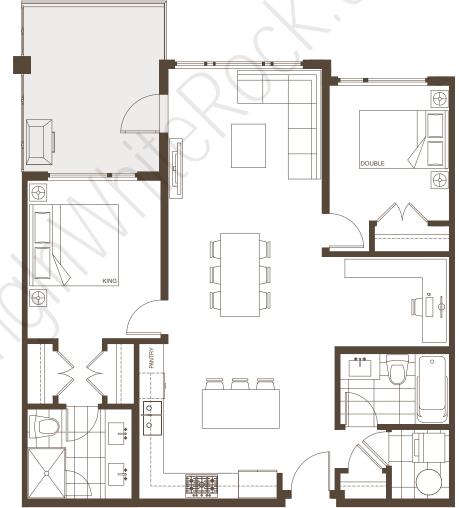

2 Bedroom + Den

Suites

Indoor living 1,042 – 1,043 sqft Outdoor living 127 – 129 sqft 203, 303, 403

Total 1,169 – 1,172 sqft

R 02 03 04 H2 M 05 06 07 08 N

2 Bedroom + Den

Suites

Indoor living 1,067 - 1,073 sqft 104, 106, 107 Outdoor living 165 - 171 sqft

1,237 - 1,241 sqft Total

R1-P 02 03 H1-P M1-P 05 07 08 01 13 12 11 10

2 Bedroom + Den

Suites

Indoor living 1,067 - 1,073 sqft 104, 106, 107 Outdoor living 165 - 171 sqft

1,237 - 1,241 sqft Total

R1-P 02 03 H1-P M1-P 05 07 08 01 13 12 11 10 09