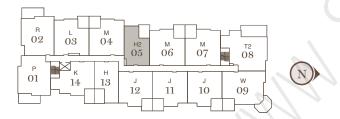

2 Bedroom + Den

Suites

Indoor living 1,042 – 1,043 sqft Outdoor living 127 – 129 sqft 203, 303, 403

Total 1,169 – 1,172 sqft

R 02 03 04 H2 M 05 06 07 08 N

2 Bedroom + Den

Suites

Indoor living 1,067 - 1,073 sqft 104, 106, 107 Outdoor living 165 - 171 sqft

1,237 - 1,241 sqft Total

R1-P 02 03 H1-P M1-P 05 07 08 01 13 12 11 10

2 Bedroom + Den

Suites

Indoor living 1,067 - 1,073 sqft 104, 106, 107 Outdoor living 165 - 171 sqft

1,237 - 1,241 sqft Total

R1-P 02 03 H1-P M1-P 05 07 08 01 13 12 11 10 09