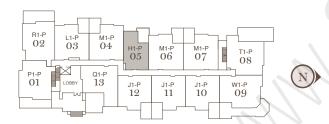

2 Bedroom + Den

Suites

Indoor living 1,042 – 1,043 sqft Outdoor living 127 – 129 sqft 203, 303, 403

Total 1,169 – 1,172 sqft

R 02 03 04 H2 M 05 06 07 08 N

2 Bedroom + Den

Suites

Indoor living 1,067 - 1,073 sqft 104, 106, 107 Outdoor living 165 - 171 sqft

1,237 - 1,241 sqft Total

R1-P 02 03 H1-P M1-P 05 07 08 01 13 12 11 10

2 Bedroom + Den

Suites

Indoor living 1,067 - 1,073 sqft 104, 106, 107 Outdoor living 165 - 171 sqft

1,237 - 1,241 sqft Total

R1-P 02 03 H1-P M1-P 05 07 08 01 13 12 11 10 09