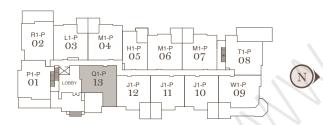

1,237 - 1,241 sqft Total

R1-P 02 03 H1-P M1-P 05 07 08 01 13 12 11 10

2 Bedroom + Den

Suites

Indoor living 1,067 - 1,073 sqft 104, 106, 107 Outdoor living 165 - 171 sqft

1,237 - 1,241 sqft Total

R1-P 02 03 H1-P M1-P 05 07 08 01 13 12 11 10 09