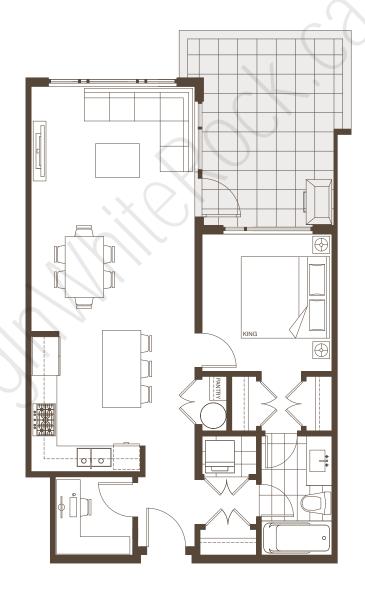

Outdoor living 169 sqft

Total 1,211 sqft

2 Bedroom + Den

Indoor living 1,042 – 1,043 sqft

Suites

203, 303, 403

Outdoor living 127 - 129 sqft

Total 1,169 – 1,172 sqft

2 Bedroom + Den

Suites

Indoor living 1,042 – 1,043 sqft Outdoor living 127 – 129 sqft 203, 303, 403

Total 1,169 – 1,172 sqft

R 02 03 04 H2 M 05 06 07 08 N

2 Bedroom + Den

Suites

Indoor living 1,067 - 1,073 sqft 104, 106, 107 Outdoor living 165 - 171 sqft