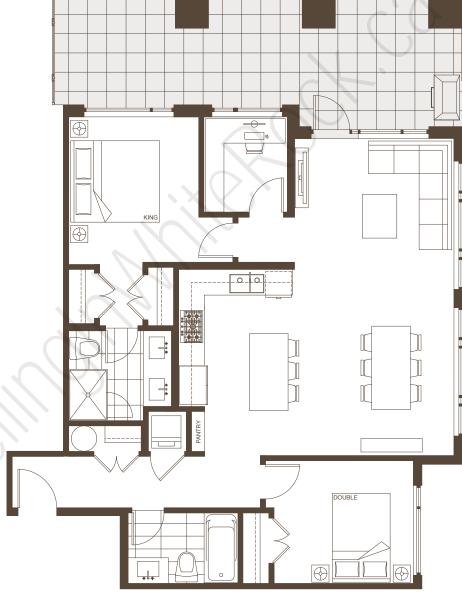

l

R1-P 02 03 H1-P M1-P 05 07 08 01 13 12 11 10 09







#### 2 Bedroom + Den

Indoor living 1,068 - 1,071 sqft 204, 206, 207, Outdoor living 127 - 145 sqft 304, 306, 307,

1,195 – 1,215 sqft Total

#### Suites

404, 406, 407











#### 2 Bedroom + Den

Indoor living 1,068 - 1,071 sqft 204, 206, 207, Outdoor living 127 - 145 sqft 304, 306, 307,

1,195 – 1,215 sqft Total

#### Suites

404, 406, 407











# ADAGIO<sub>By Boffo</sub>

2 Bedroom + Den

Suite

Indoor living

410

Outdoor living 612 sqft

1,084 sqft

1,696 sqft Total











2 Bedroom + Den

Suites

Indoor living 1,093 – 1,094 sqft Outdoor living 195 - 199 sqft

201, 301, 401

1,288 - 1,293 sqft Total









 $2 \, Bedroom + Den$  Suite

Indoor living 1,121 sqft 101 Outdoor living 314 sqft

Total 1,435 sqft











# ADAGIO<sub>By Boffo</sub>

 $2 \, Bedroom + Den$  Suite

Indoor living 1,096 sqft 113 Outdoor living 365 sqft

Total 1,461 sqft









2 Bedroom + Den

Suites

Indoor living 1,117 sqft
Outdoor living 201 - 208 sqft

202, 302, 402

Total 1,318 – 1,325 sqft











 $2 \, Bedroom + Den$  Suites

Indoor living 1,146 sqft 102 Outdoor living 361 sqft

Total 1,507 sqft







BC'S BOUTIQUE HOME BUILDER ™

In the interest of continuing product improvement, the Developer reserves the right to make modifications and changes to building design, specifications, features, ceiling heights and floor plans without notification. Room sets are for illustration purposes only. The matters will be governed entirely by the terms of the purchase contract and by the information provided for in the d