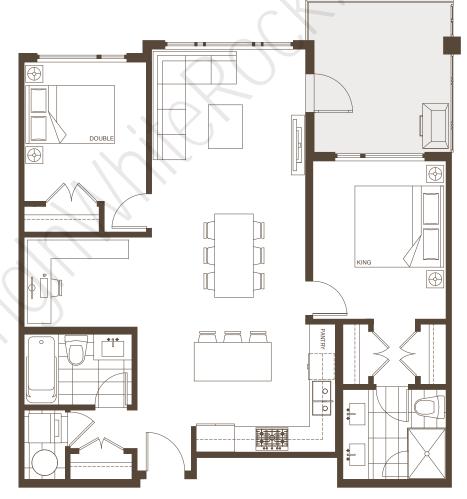

Outdoor living 169 sqft

Total 1,211 sqft

2 Bedroom + Den

Indoor living 1,042 – 1,043 sqft

Suites

203, 303, 403

Outdoor living 127 - 129 sqft

Total 1,169 – 1,172 sqft