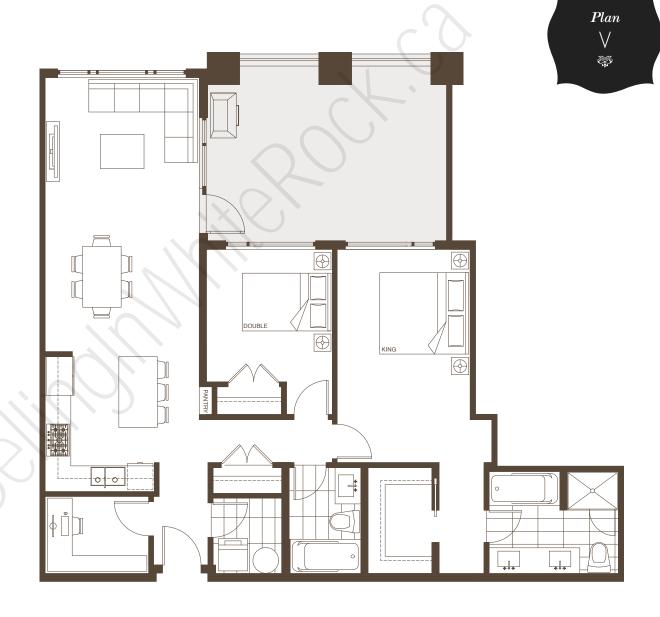

2 Bedroom + Den

Suites

Indoor living 1,093 – 1,094 sqft Outdoor living 195 - 199 sqft

201, 301, 401

1,288 - 1,293 sqft Total

 $2 \, Bedroom + Den$  Suite

Indoor living 1,121 sqft 101 Outdoor living 314 sqft