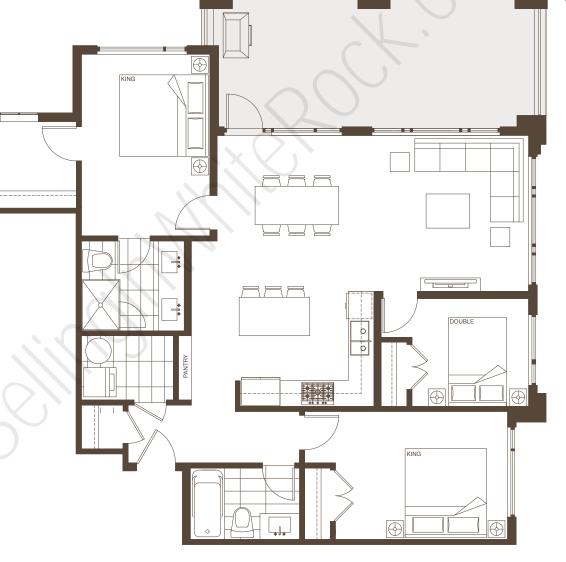

# ADAGIO<sub>By Boffo</sub>

2 Bedroom Suite

Indoor living 1,130 sqft 408 Outdoor living 546 sqft

Total 1,676 sqft

3 Bedroom Suite
Indoor living 1,176 sqft 108

Outdoor living 488 sqft

Total 1,664 sqft

3 Bedroom