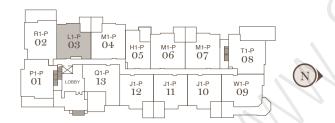

1,237 - 1,241 sqft Total

R1-P 02 03 H1-P M1-P 05 07 08 01 13 12 11 10

2 Bedroom + Den

Suites

Indoor living 1,067 - 1,073 sqft 104, 106, 107 Outdoor living 165 - 171 sqft

1,237 - 1,241 sqft Total

R1-P 02 03 H1-P M1-P 05 07 08 01 13 12 11 10 09